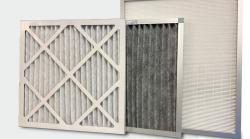

The STAC-300 comes with a connection hose, a HEPA 13 filter, and a pre-filter, making it ready to use upon delivery.

### FILTERS CAN BE PURCHASED SEPARATELY!