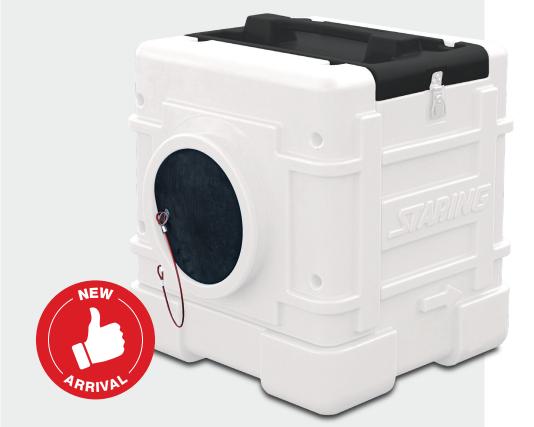

# Filterbox STAC-300 [STAC-300]

Filterbox STAC-300 from Staring is your new best friend on the construction site. It is extremely lightweight and made of practical, impact-resistant white plastic.

You can connect the filter box to your blower with a 305 mm connection hose, creating the perfect system for quick and efficient air purification.

The STAC-300 comes with a connection hose, a HEPA 13 filter, and a pre-filter, making it ready to use upon delivery.

#### **Filterbox features:**

- Compatible with VAF-305 flexhose
- Can hold up to 3 filters
- Mounted on the suction side but can also be connected on the blowing side!

| MODEL                   | STAC-300                           |
|-------------------------|------------------------------------|
| Product no.             | STAC-300                           |
| HEPA                    | 13                                 |
| Airflow max.            | Depends on the<br>connected blower |
| Weight (kg)             | 14,5 (with filters)                |
| Size (mm)               | 570 x 610 x 610                    |
| For rumstørrelse op til | Depends on the<br>connected blower |