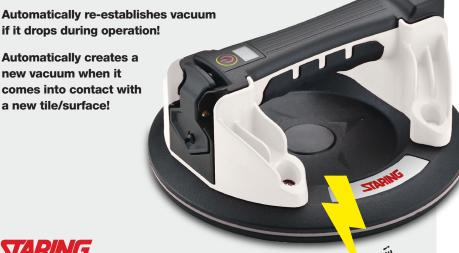

STL-205-00

STL-205-10

As an additional noteworthy feature of the STL-205-36, it should be highlighted that it: • Automatically re-establishes vacuum

 Automatically creates a new vacuum when it comes into contact with

a new tile/surface!

| MODEL           | STL-205-00 | STL-205-10 | STL-205-36 |
|-----------------|------------|------------|------------|
| Product no.     | STL-205-00 | STL-205-10 | STL-205-36 |
| Vertical Lift   | 128 kg     |            |            |
| Horizontal Lift | 158 kg     |            |            |
| Diameter        | Ø 205 mm   |            |            |
| Vacuum-pump     | Manuel     | Manuel     | Electric   |