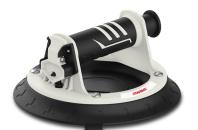

## **Suction Cups**

**STL-205-00** [STL-205-00] **STL-205-10** [STL-205-10] STL-205-36 [STL-205-36]

STL-205-00

STL-205-10

As an additional noteworthy feature of the STL-205-36, it should be highlighted that it: • Automatically re-establishes vacuum

 Automatically creates a new vacuum when it comes into contact with