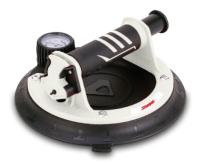

## **Suction Cups**

**STL-205-00** [STL-205-00] **STL-205-10** [STL-205-10] STL-205-36 [STL-205-36]

Our suction cups come in three variants: a basic model, one with a manometer, and an electric, rechargeable version with a built-in battery offering up to 5 hours of operation.

All variants share the same key features: easy operation and a reliable grip, even for heavy lifting tasks!