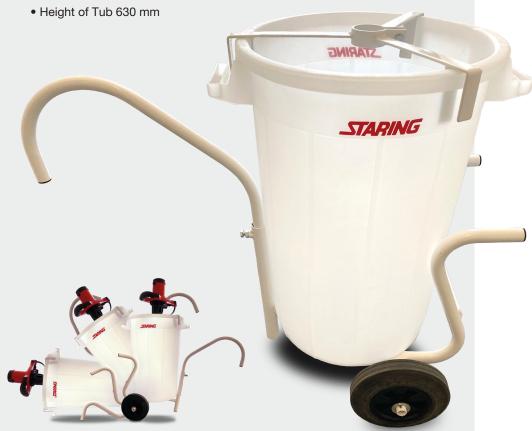

Staring mixing cart with a 75L plastic bucket, specially designed for the application of floor leveling compound.

This model of mixing cart makes it easy to handle many smaller tasks where a piping system is preferred over a tub mixer or forced mixer.

## **Trolley specifications:**

- Grosss volume 75 liter
- Type of Mixers Most Types
- Total weight with Tub 7,5 kg
- Diameter of Tub 440 mm

## ATTENTION: Electric mixer not included but can be supplied!

| MODEL                | STB-75L.        |
|----------------------|-----------------|
| Staring varenr.      | STB-00750001CHK |
| Capacity             | 75 L.           |
| Diameter of Tub      | 440 mm.         |
| Height               | 630 mm.         |
| Weight Tub (empty)   | 2,3 Kg.         |
| Weight metal part    | 5,1 Kg.         |
| Total weight of cart | 7,4 Kg.         |