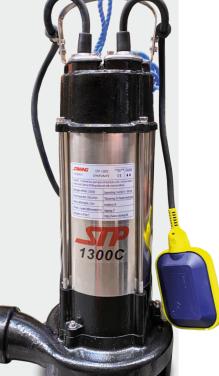

## Sewage Pump STP-1300C [STP-1300C]

Sewage pump with knife constructed with a cast iron pump housing and stainless steel motor housing.

Supplied in 230V.

The pumps are equipped with a float switch for start/stop operation.

With the cutter function, the model is suitable for pumping sewage.

The STP series is equipped with a thermal fuse that turns off if the pump becomes too hot. The fuse automatically resets.

| MODEL                | STP-1300C |
|----------------------|-----------|
| Staring no.          | STP-1300C |
| Outlet size (inches) | 2         |
| Volts (gV)           | 230       |
| Hz                   | 50        |
| Motor kW             | 1,3       |
| Motor BHP            | 1,77      |
| Max. Lift height (m) | 12        |
| Max. capacity        | 300       |
| Weight (kg)          | 24,5      |
| Cable (m)            | 10        |