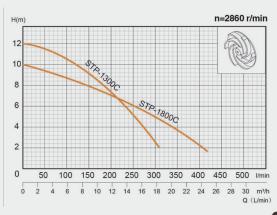

With the cutter function, the model is suitable for pumping sewage.

The STP series is equipped with a thermal fuse that turns off if the pump becomes too hot. The fuse automatically resets.

| MODEL                | STP-1300C |
|----------------------|-----------|
| Staring no.          | STP-1300C |
| Outlet size (inches) | 2         |
| Volts (gV)           | 230       |
| Hz                   | 50        |
| Motor kW             | 1,3       |
| Motor BHP            | 1,77      |
| Max. Lift height (m) | 12        |
| Max. capacity        | 300       |
| Weight (kg)          | 24,5      |
| Cable (m)            | 10        |