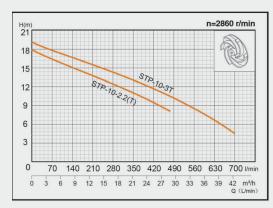

Please note! The pump is also available in other sizes, refer to the product sheet for additional information and technical data.

| MODEL                | STP10-2.2  | STP10-2.2T  | STP10-3T  |
|----------------------|------------|-------------|-----------|
| Staring no.          | STP-10-2.2 | STP-10-2.2T | STP-10-3T |
| Volts (gV)           | 230        | 400         | 400       |
| Hz                   | 50         |             |           |
| Outlet size (inches) | 2          | 2           | 2,6       |
| Motor kW             | 2,2        | 2,2         | 3         |
| Motor BHP            | 2,99       | 2,99        | 4,1       |
| Max. Lift height (m) | 17         | 16          | 20        |
| Max. capacity        | 450        | 450         | 700       |
| Weight (kg)          | 35         | 35          | 41        |
| Cable (m)            | 10         |             |           |