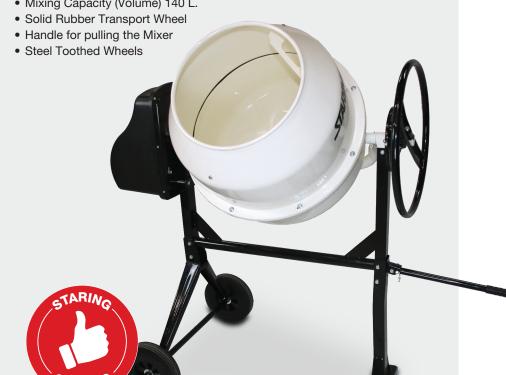

## **Drum mixer specifications:**

- El-Motor 1x230 V 50 Hz
- Steering Wheel for emptying the drum
- Mixing Capacity (Volume) 140 L.

| MODEL            | STB-140F     |
|------------------|--------------|
| Staring no.      | STB-140F     |
| Mixing Capacity  | 145 L        |
| Barrel Opening   | 390 mm       |
| Mixing Arms      | Double       |
| Toothed Wheel    | Cast Iron    |
| Weight (empty)   | 53 kg        |
| Dimension Wheels | 250x70 mm    |
| Spin Direction   | Clock-wise   |
| R.P.M.           | 27-30 rpm    |
| Voltage Volts    | 230V~/ 50 Hz |
| Motor Size       | 650 W        |