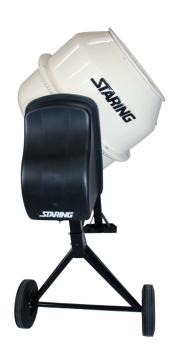

## **Drum Mixer STB-140F** [STB-140F]

## **Drum mixer specifications:**

- El-Motor 1x230 V 50 Hz
- Steering Wheel for emptying the drum
- Mixing Capacity (Volume) 140 L.

| MODEL            | STB-140F     |
|------------------|--------------|
| Staring no.      | STB-140F     |
| Mixing Capacity  | 145 L        |
| Barrel Opening   | 390 mm       |
| Mixing Arms      | Double       |
| Toothed Wheel    | Cast Iron    |
| Weight (empty)   | 53 kg        |
| Dimension Wheels | 250x70 mm    |
| Spin Direction   | Clock-wise   |
| R.P.M.           | 27-30 rpm    |
| Voltage Volts    | 230V~/ 50 Hz |
| Motor Size       | 650 W        |