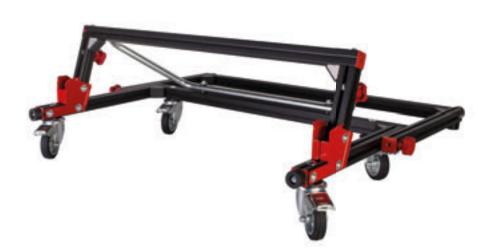

- · Especially suitable for thicker/heavier slabs.
- Exclusive to the Slab trans HD (Ref.18936) and Slim easy trans systems (Ref.18910+18819).
- · Easy and guick to assemble and disassemble. Easy fix connection system.
- · Ultra light and compact.
- Extendable support arm for greater ergonomics when loading and unloading pieces on the workhench.
- · Maximum load capacity: 140 kg (including material and trans system).

|              | REF   | Å     |   |   |
|--------------|-------|-------|---|---|
| SLAB TROLLEY | 18934 | 33 Lb | 1 | 5 |
|              |       | 15 kg |   |   |

- $\cdot$  Workbench to support the cutting and preparation of large format materials using the tools of the Slab system range.
- Extra-reinforced bars thus increasing the rigidity of the workbench.
- The structure of the table together with the levelling feet achieves a greater stability of the set.
- · Assembly and disassembly fast and easy. Easy fix connection system (hammerhead screws).
- · Folding legs. Equipped with security system against involuntary closing.
- · Dimensions in working position: 1800x1044x700 mm.
- · Dimensions in transport position: 1800x1044x198 mm.
- · Working height: 70 cm.
- · Maximum load capacity: 250 kg.