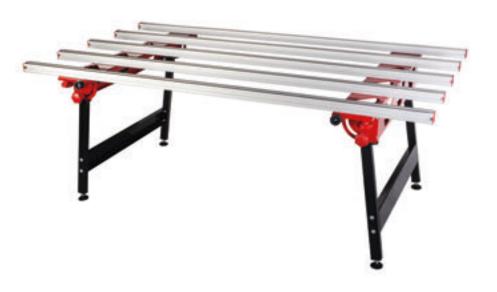

|            | REF   | Å       | å     |   | Œ |
|------------|-------|---------|-------|---|---|
| SLAB TABLE | 18935 | 76.1 Lb | 79 Lb | 1 | 9 |
|            | 10733 | 34.5 kg | 36 kg |   |   |