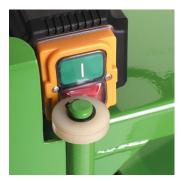

The low weight makes the BL65 mixer easy to maneuver around

Start / Stop button