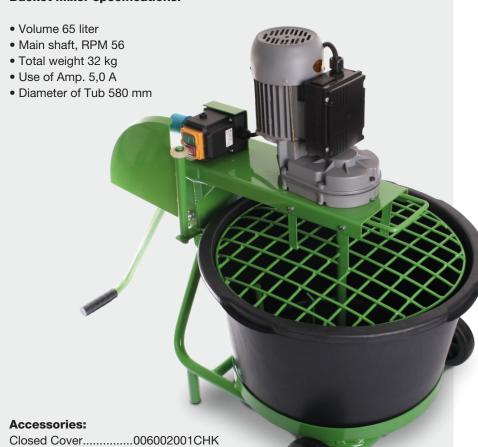

## **Bucket Mixer specifications:**

| MODEL             | STB-75L. KOMPLET    |
|-------------------|---------------------|
| Staring no.       | 006005230CHK        |
| Volume Bucket     | 56 L                |
| Bucket Diameter   | 580 mm              |
| R.P.M.            | 38/min              |
| Weight (empty)    | 32 Kg               |
| Dimensions wheels | Ø127 x 30 mm        |
| Spin Direction    | Clock-wise          |
| Use of Amp.       | 5,0A                |
| Voltage volts     | 1 x 230V (grounded) |
| Motor Size        | 550W                |