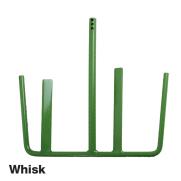

## **Bucket Mixer**

**BL-65** [STB-006515230CHK]

Big Whisk ......006001510CHK

Mixer can be delivered with closed cover.

**ATTENTION:** 