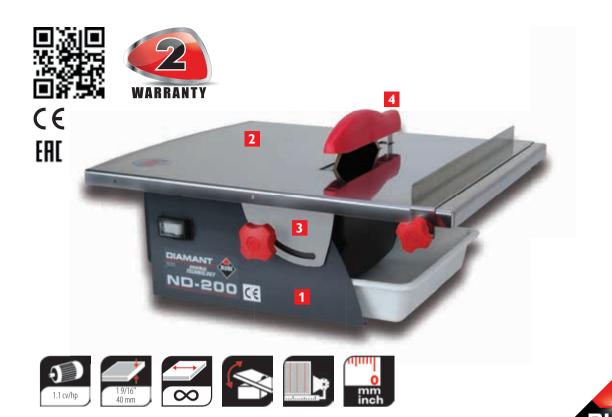

## For cutting ceramic tiles and other materials.

- CEV-PRO Ø8" (200mm) diamond blade included.
- Water refrigeration of the blade.
- Lateral stop to allow repetitive cuts.
- Electric cable: 4.9ft (1,5m).
- Direct drive with thermal protector.

|                                                                   |                                         |          | <b>DD</b><br>AL FOR FIN                                 | NISHINGS        | AND R         | ENOVA                                        | TIONS.                                    |                   |                                                                                                      |   |   |   |                                          |   |  |
|-------------------------------------------------------------------|-----------------------------------------|----------|---------------------------------------------------------|-----------------|---------------|----------------------------------------------|-------------------------------------------|-------------------|------------------------------------------------------------------------------------------------------|---|---|---|------------------------------------------|---|--|
| Lightweight and compact,<br>ideal for working in small<br>spaces. |                                         |          | 2<br>Stainless steel folding table.<br>More durability. |                 |               | Fast positioning system at 45°. Easy to use. |                                           |                   | Removable disk protector<br>for vertical cuts. Simplifies<br>creation of light boxes,<br>frames, etc |   |   |   |                                          |   |  |
| ND-200                                                            | ~~~~~~~~~~~~~~~~~~~~~~~~~~~~~~~~~~~~~~~ | <i>∞</i> | 9"<br>23 cm                                             | 19/16"<br>40 mm | <b>⊘</b><br>√ | 8"<br>200 mm                                 | 20 1/16x20 11/16x9 7/16"<br>51x52.5x24 cm | 2<br>37.9<br>17.2 | 9 Lb<br>2 kg                                                                                         | 1 | 8 | P | ACCESSORIES<br>45434 - ND-200 Water Tray | 1 |  |